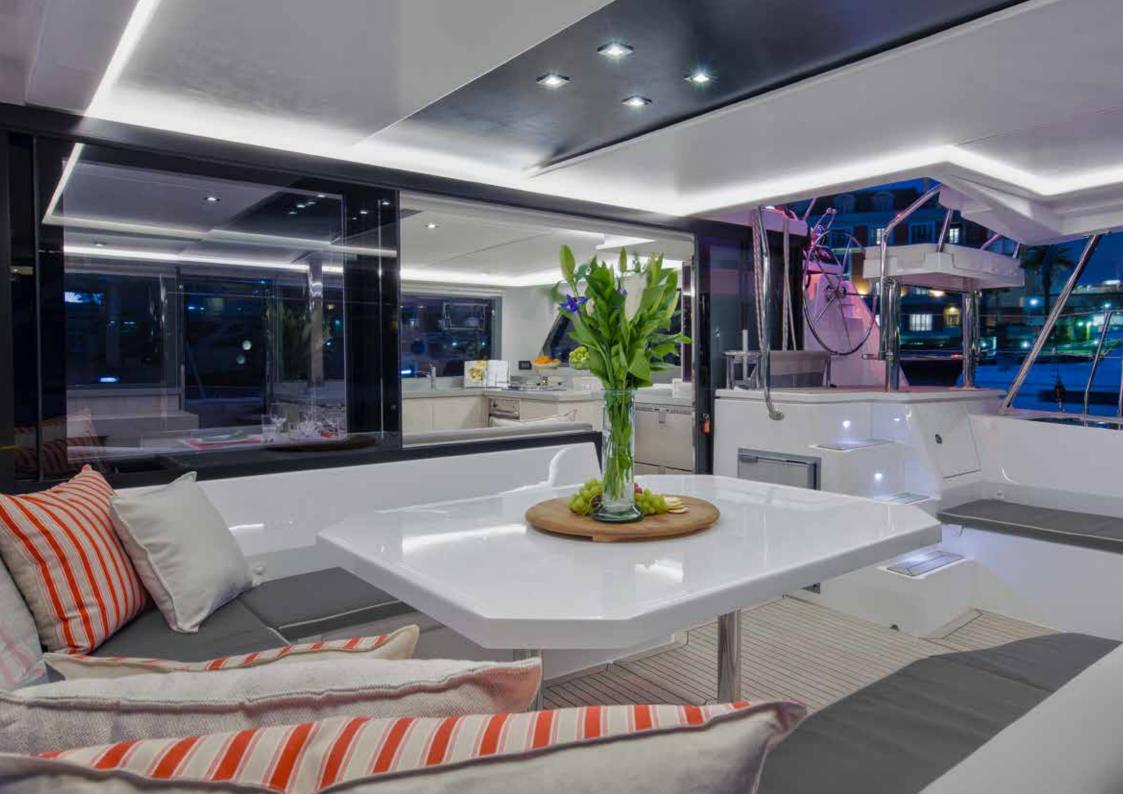

#### The Perfect Blend of Comfort and Style

The Leopard 45 has been overhauled with full wrap around panoramic windows, a saloon size overhead skylight and enlarged hull windows. The interior design is modern and simple with an elegant, light finish and grey accent panels. The increased volume of the saloon provides ample space for on-board entertaining.

#### Increased space and innovative design

At Leopard we favor a clear, natural flow. The Leopard 45's increased area, ergonomically designed open plan saloon and galley, increased forward cockpit and more onboard area make her the ideal catamaran for guest entertaining as well as long-range cruising.

Onboard entertaining is accentuated with ample dining space, and forward facing L shaped seating communicating directly with the galley, situated forward. Wide sliding saloon doors afford panoramic views towards the stern, allowing the interior saloon to flow naturally towards the outside aft and forward cockpit.

The boat is flooded with natural light during the day and after sunset, illuminated by subtle hidden lighting, with individual spotlights to highlight certain areas.