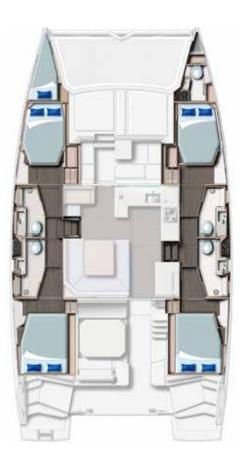

The yacht is available with either a 3 or 4 cabin layout. The 3 cabin layout features two guest cabins in the port hull, both with en-suite heads and shower stalls. The entire starboard hull is dedicated to a spacious owner's suite with a master cabin, study desk/ vanity and a private head with a large shower stall. In comparison to it's predecessor, the volume below deck has been increased, making it open and unrestricted. The storage areas are plentiful and will accommodate your requirements whether it be hanging, drawers or under floor storage.

# LEOPARD 45

The Leopard 45 is available in either a 3 cabin, 3 head version, or a 4 cabin, 4 head version. Both layouts offer the option of additional storage, berth, or head in the forward hull.