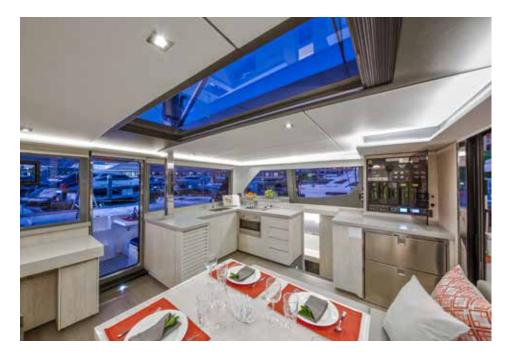

#### Increased space and innovative design

At Leopard we favor a clear, natural flow. The Leopard 45's increased area, ergonomically designed open plan saloon and galley, increased forward cockpit and more onboard area make her the ideal catamaran for guest entertaining as well as long-range cruising.

Onboard entertaining is accentuated with ample dining space, and forward facing L shaped seating communicating directly with the galley, situated forward. Wide sliding saloon doors afford panoramic views towards the stern, allowing the interior saloon to flow naturally towards the outside aft and forward cockpit.

The boat is flooded with natural light during the day and after sunset, illuminated by subtle hidden lighting, with individual spotlights to highlight certain areas.