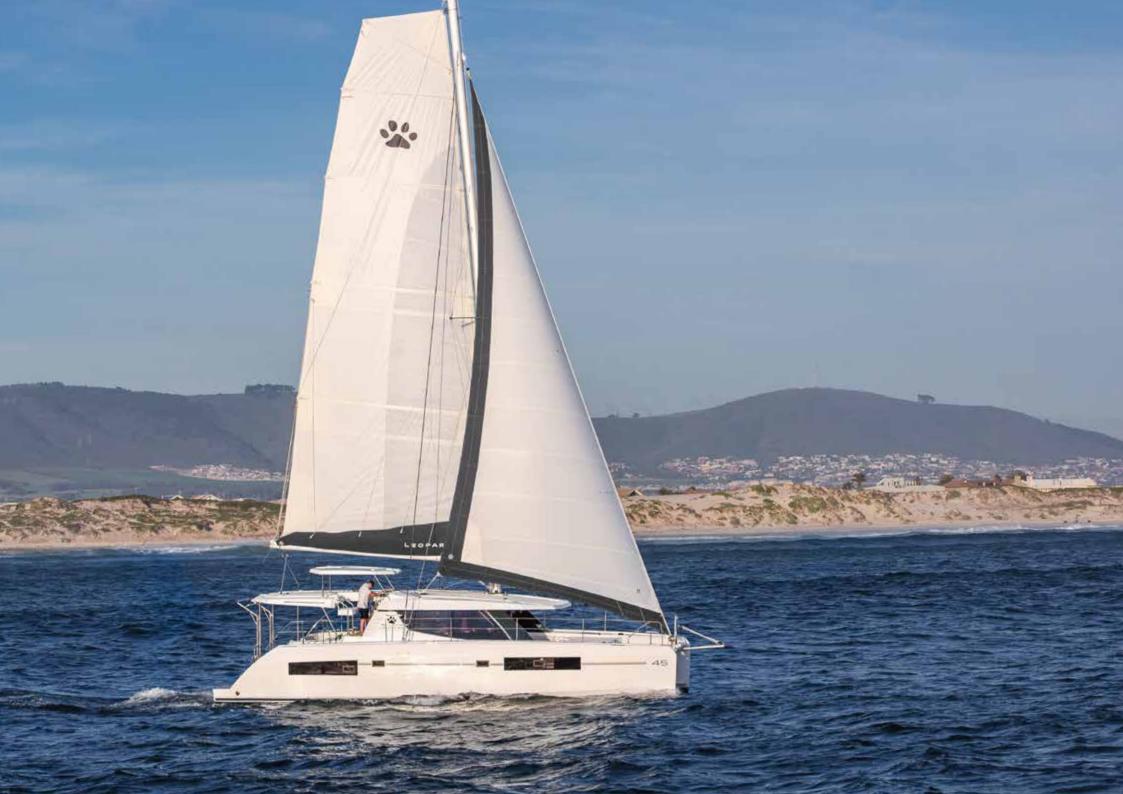

#### An elegant breed of catamaran

Founded upon the ethos of continuous innovation, and with careful consideration to feedback from cruising and charter clients, the Leopard 45 represents astute value, elegant lines and satisfies blue water passion.

Two immediately noticeable areas are the exterior styling and interior accommodation. The exterior styling has evolved from the more curvaceous deck features on the current Leopard range, into a sharper, more angular look, topped by a sleek new saloon hardtop, which extends from aft cockpit to forward cockpit.

The exterior styling has evolved into a sharper, more angular look, topped by a sleek new saloon hard top, which extends from the aft cockpit to the forward cockpit.

Spacious, practical and protected from the sun, the aft deck offers the perfect entertainment area with its ample seating and a clear natural flow through the open plan saloon. Accessible via a weather tight door, the increased forward cockpit provides easy access to the fore deck and trampoline. Additionally, the forward cockpit allows for superior ventilation naturally throughout the boat.