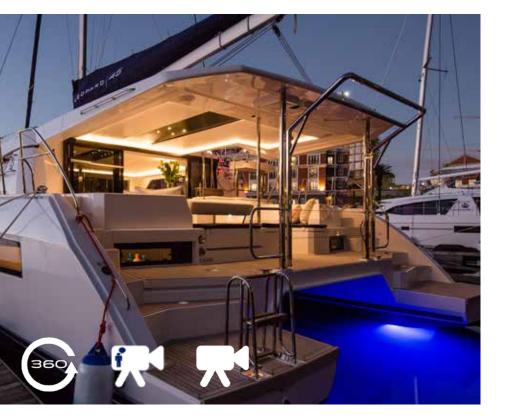

#### Increased space and innovative design

At Leopard we favor a clear, natural flow. The Leopard 45's increased area, ergonomically designed open plan saloon and galley, increased forward cockpit and more onboard area make her the ideal catamaran for guest entertaining as well as long-range cruising.

Onboard entertaining is accentuated with ample dining space, and forward facing L shaped seating communicating directly with the galley, situated forward. Wide sliding saloon doors afford panoramic views towards the stern, allowing the interior saloon to flow naturally towards the outside aft and forward cockpit.

The boat is flooded with natural light during the day and after sunset, illuminated by subtle hidden lighting, with individual spotlights to highlight certain areas.