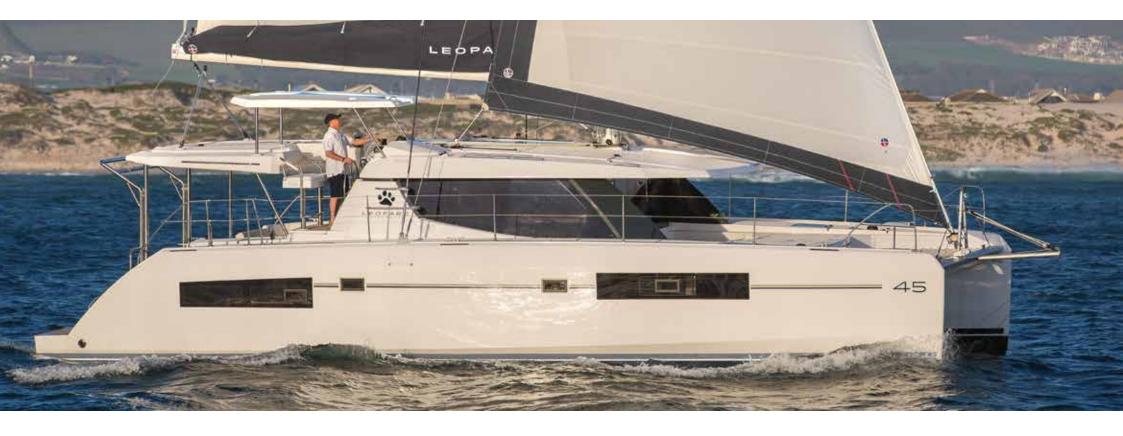

#### An elegant breed of catamaran

Founded upon the ethos of continuous innovation, and with careful consideration to feedback from cruising and charter clients, the Leopard 45 represents astute value, elegant lines and satisfies blue water passion.

Two immediately noticeable areas are the exterior styling and interior accommodation. The exterior styling has evolved from the more curvaceous deck features on the current Leopard range, into a sharper, more angular look, topped by a sleek new saloon hardtop, which extends from aft cockpit to forward cockpit.

The exterior styling has evolved into a sharper, more angular look, topped by a sleek new saloon hard top, which extends from the aft cockpit to the forward cockpit.

Spacious, practical and protected from the sun, the aft deck offers the perfect entertainment area with its ample seating and a clear natural flow through the open plan saloon. Accessible via a weather tight door, the increased forward cockpit provides easy access to the fore deck and trampoline. Additionally, the forward cockpit allows for superior ventilation naturally throughout the boat.