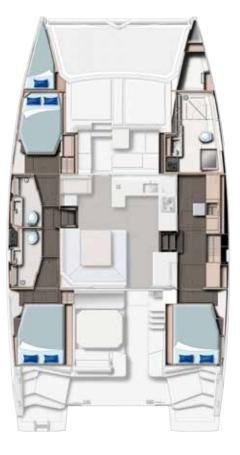

The yacht is available with either a 3 or 4 cabin layout. The 3 cabin layout features two guest cabins in the port hull, both with en-suite heads and shower stalls. The entire starboard hull is dedicated to a spacious owner's suite with a master cabin, study desk/ vanity and a private head with a large shower stall. In comparison to it's predecessor, the volume below deck has been increased, making it open and unrestricted. The storage areas are plentiful and will accommodate your requirements whether it be hanging, drawers or under floor storage.

# LEOPARD 45

The Leopard 45 is available in either a 3 cabin, 3 head version, or a 4 cabin, 4 head version. Both layouts offer the option of additional storage, berth, or head in the forward hull.