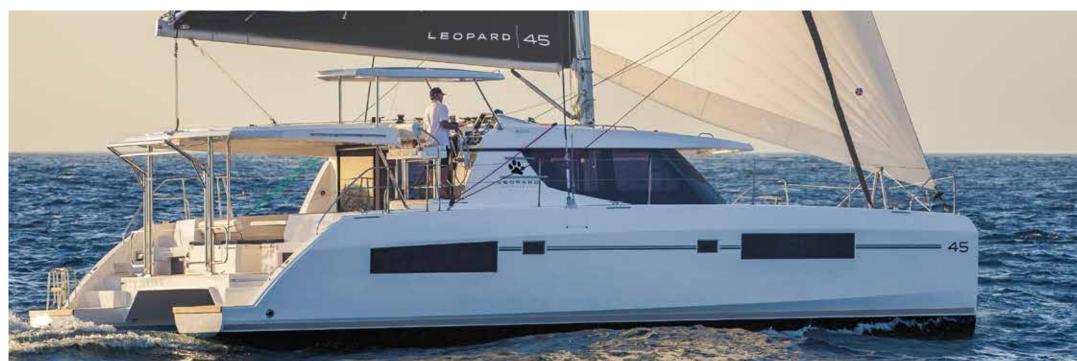

#### An elegant breed of catamaran

Founded upon the ethos of continuous innovation, and with careful consideration to feedback from cruising and charter clients, the Leopard 45 represents astute value, elegant lines and satisfies blue water passion.

Two immediately noticeable areas are the exterior styling and interior accommodation. The exterior styling has evolved from the more curvaceous deck features on the current Leopard range, into a sharper, more angular look, topped by a sleek new saloon hardtop, which extends from aft cockpit to forward cockpit.

The exterior styling has evolved into a sharper, more angular look, topped by a sleek new saloon hard top, which extends from the aft cockpit to the forward cockpit.

Spacious, practical and protected from the sun, the aft deck offers the perfect entertainment area with its ample seating and a clear natural flow through the open plan saloon. Accessible via a weather tight door, the increased forward cockpit provides easy access to the fore deck and trampoline. Additionally, the forward cockpit allows for superior ventilation naturally throughout the boat.