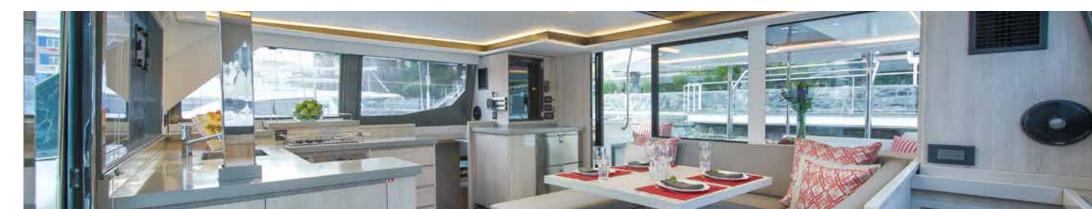

#### Increased space and innovative design

At Leopard we favor a clear, natural flow. The Leopard 45's increased area, ergonomically designed open plan saloon and galley, increased forward cockpit and more onboard area make her the ideal catamaran for guest entertaining as well as long-range cruising.

Onboard entertaining is accentuated with ample dining space, and forward facing L shaped seating communicating directly with the galley, situated forward. Wide sliding saloon doors afford panoramic views towards the stern, allowing the interior saloon to flow naturally towards the outside aft and forward cockpit.