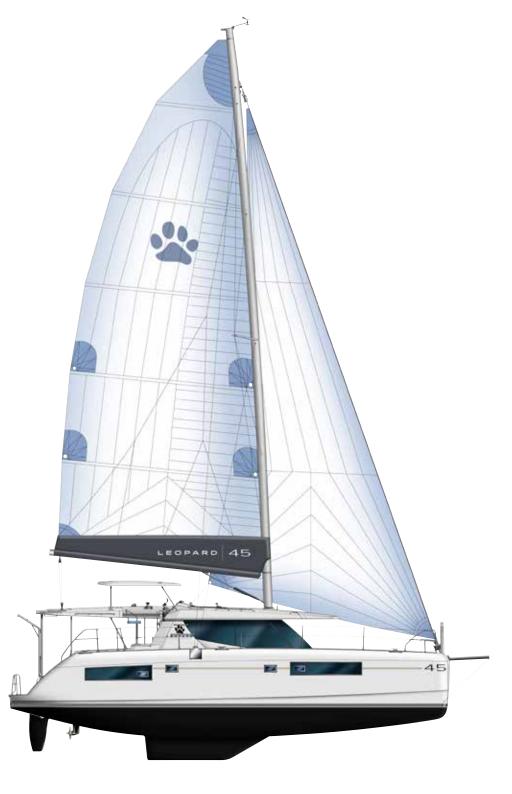

The exterior styling has evolved into a sharper, more angular look, topped by a sleek new saloon hard top, which extends from the aft cockpit to the forward cockpit.

Spacious, practical and protected from the sun, the aft deck offers the perfect entertainment area with its ample seating and a clear natural flow through the open plan saloon. Accessible via a weather tight door, the increased forward cockpit provides easy access to the fore deck and trampoline. Additionally, the forward cockpit allows for superior ventilation naturally throughout the boat.

#### The Leopard Leap

With uncompromised and exceptional build quality, and a pedigree of over 1500 blue water catamarans, Leopard has set the standard for cruising catamarans.

Despite its larger living areas and its higher level of sophistication, the Leopard 45 is faithful to its pedigree of robust, easy to maintain, easy to maneuver, blue water catamarans.