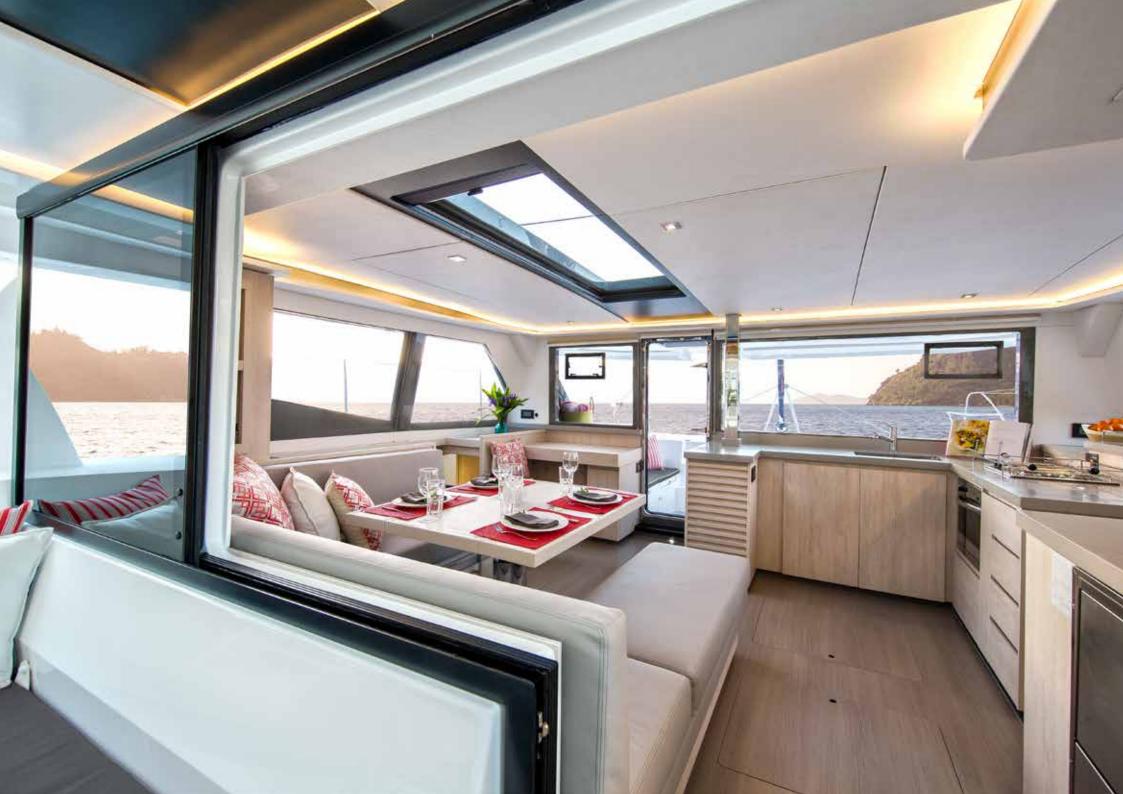

#### The Perfect Blend of Comfort and Style

The Leopard 45 has been overhauled with full wrap around panoramic windows, a saloon size overhead skylight and enlarged hull windows. The interior design is modern and simple with an elegant, light finish and grey accent panels. The increased volume of the saloon provides ample space for on-board entertaining.

#### Increased space and innovative design

At Leopard we favor a clear, natural flow. The Leopard 45's increased area, ergonomically designed open plan saloon and galley, increased forward cockpit and more onboard area make her the ideal catamaran for guest entertaining as well as long-range cruising.

Onboard entertaining is accentuated with ample dining space, and forward facing L shaped seating communicating directly with the galley, situated forward. Wide sliding saloon doors afford panoramic views towards the stern, allowing the interior saloon to flow naturally towards the outside aft and forward cockpit.

The boat is flooded with natural light during the day and after sunset, illuminated by subtle hidden lighting, with individual spotlights to highlight certain areas.