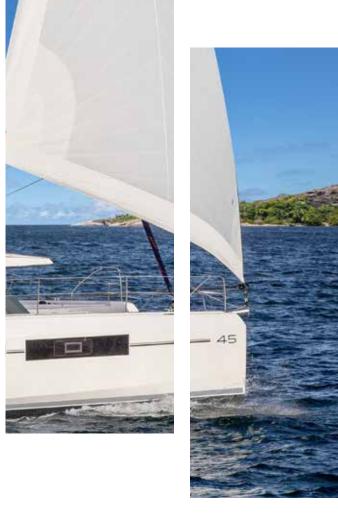

Two immediately noticeable areas are the exterior styling and interior accommodation. The exterior styling has evolved from the more curvaceous deck features on the current Leopard range, into a sharper, more angular look, topped by a sleek new saloon hardtop, which extends from aft cockpit to forward cockpit.

The exterior styling has evolved into a sharper, more angular look, topped by a sleek new saloon hard top, which extends from the aft cockpit to the forward cockpit.

Spacious, practical and protected from the sun, the aft deck offers the perfect entertainment area with its ample seating and a clear natural flow through the open plan saloon. Accessible via a weather tight door, the increased forward cockpit provides easy access to the fore deck and trampoline. Additionally, the forward cockpit allows for superior ventilation naturally throughout the boat.