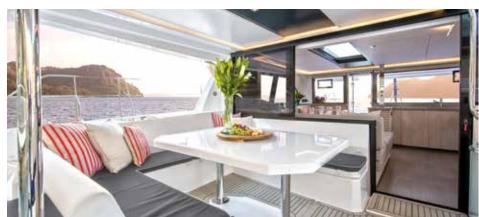

The exterior styling has evolved into a sharper, more angular look, topped by a sleek new saloon hard top, which extends from the aft cockpit to the forward cockpit.

Spacious, practical and protected from the sun, the aft deck offers the perfect entertainment area with its ample seating and a clear natural flow through the open plan saloon. Accessible via a weather tight door, the increased forward cockpit provides easy access to the fore deck and trampoline. Additionally, the forward cockpit allows for superior ventilation naturally throughout the boat.

Onboard entertaining is accentuated with ample dining space, and forward facing L shaped seating communicating directly with the galley, situated forward. Wide sliding saloon doors afford panoramic views towards the stern, allowing the interior saloon to flow naturally towards the outside aft and forward cockpit.