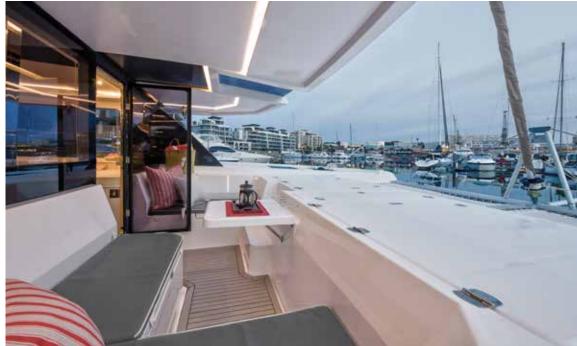

The exterior styling has evolved into a sharper, more angular look, topped by a sleek new saloon hard top, which extends from the aft cockpit to the forward cockpit.

Spacious, practical and protected from the sun, the aft deck offers the perfect entertainment area with its ample seating and a clear natural flow through the open plan saloon. Accessible via a weather tight door, the increased forward cockpit provides easy access to the fore deck and trampoline. Additionally, the forward cockpit allows for superior ventilation naturally throughout the boat.

#### Increased space and innovative design

At Leopard we favor a clear, natural flow. The Leopard 45's increased area, ergonomically designed open plan saloon and galley, increased forward cockpit and more onboard area make her the ideal catamaran for guest entertaining as well as long-range cruising.

Onboard entertaining is accentuated with ample dining space, and forward facing L shaped seating communicating directly with the galley, situated forward. Wide sliding saloon doors afford panoramic views towards the stern, allowing the interior saloon to flow naturally towards the outside aft and forward cockpit.