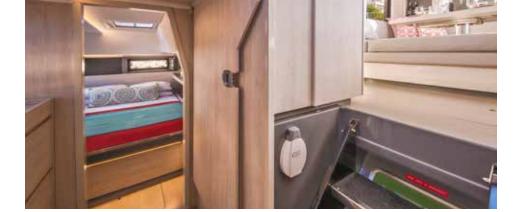

The yacht is available with either a 3 or 4 cabin layout. The 3 cabin layout features two guest cabins in the port hull, both with en-suite heads and shower stalls. The entire starboard hull is dedicated to a spacious owner's suite with a master cabin, study desk/ vanity and a private head with a large shower stall. In comparison to it's predecessor, the volume below deck has been increased, making it open and unrestricted. The storage areas are plentiful and will accommodate your requirements whether it be hanging, drawers or under floor storage.

The boat is comfortable, private and well- ventilated from multiple points. The atmosphere is enhanced by natural light provided by the enlarge hull windows, portlights and deck flush hatches.