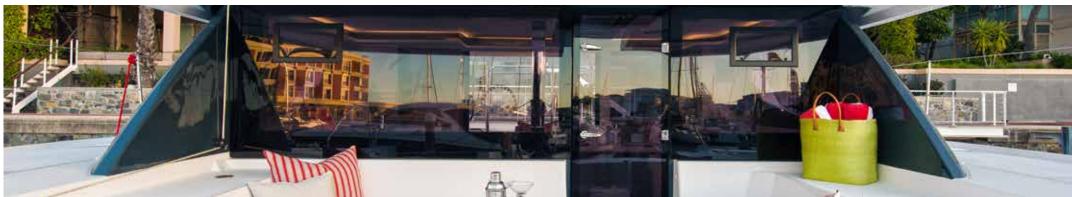

#### The Perfect Blend of Comfort and Style

The Leopard 45 has been overhauled with full wrap around panoramic windows, a saloon size overhead skylight and enlarged hull windows. The interior design is modern and simple with an elegant, light finish and grey accent panels. The increased volume of the saloon provides ample space for on-board entertaining.

Onboard entertaining is accentuated with ample dining space, and forward facing L shaped seating communicating directly with the galley, situated forward. Wide sliding saloon doors afford panoramic views towards the stern, allowing the interior saloon to flow naturally towards the outside aft and forward cockpit.