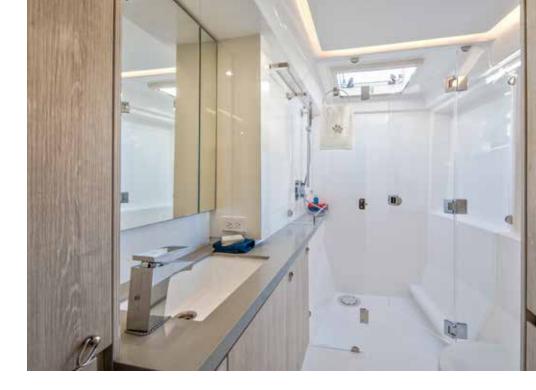

The yacht is available with either a 3 or 4 cabin layout. The 3 cabin layout features two guest cabins in the port hull, both with en-suite heads and shower stalls. The entire starboard hull is dedicated to a spacious owner's suite with a master cabin, study desk/ vanity and a private head with a large shower stall. In comparison to it's predecessor, the volume below deck has been increased, making it open and unrestricted. The storage areas are plentiful and will accommodate your requirements whether it be hanging, drawers or under floor storage.

The boat is comfortable, private and well- ventilated from multiple points. The atmosphere is enhanced by natural light provided by the enlarge hull windows, portlights and deck flush hatches.