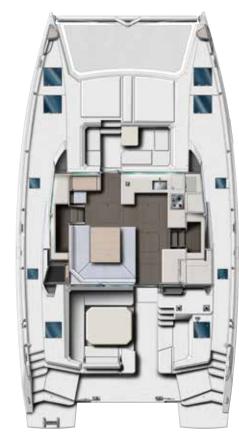

The yacht is available with either a 3 or 4 cabin layout. The 3 cabin layout features two guest cabins in the port hull, both with en-suite heads and shower stalls. The entire starboard hull is dedicated to a spacious owner's suite with a master cabin, study desk/ vanity and a private head with a large shower stall. In comparison to it's predecessor, the volume below deck has been increased, making it open and unrestricted. The storage areas are plentiful and will accommodate your requirements whether it be hanging, drawers or under floor storage.

# LEOPARD 45

The Leopard 45 is available in either a 3 cabin, 3 head version, or a 4 cabin, 4 head version. Both layouts offer the option of additional storage, berth, or head in the forward hull.