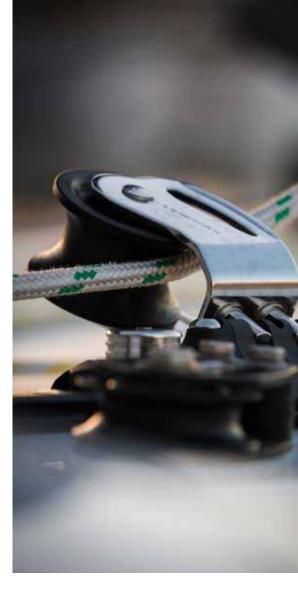

#### **25 Years of Production Expertise**

Designed for a modern, blue water lifestyle, the Leopard 45 features a raised helm station covered by a hardtop bimini, with direct access from the cockpit and side deck. All sailing lines lead to easily accessible winches, the primary winches being electric, and operated by footswitches.