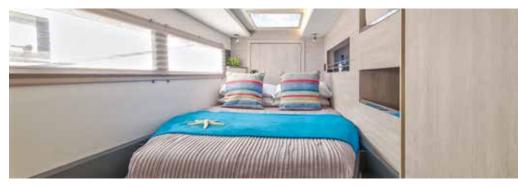

The yacht is available with either a 3 or 4 cabin layout. The 3 cabin layout features two guest cabins in the port hull, both with en-suite heads and shower stalls. The entire starboard hull is dedicated to a spacious owner's suite with a master cabin, study desk/ vanity and a private head with a large shower stall. In comparison to it's predecessor, the volume below deck has been increased, making it open and unrestricted. The storage areas are plentiful and will accommodate your requirements whether it be hanging, drawers or under floor storage.

The boat is comfortable, private and well- ventilated from multiple points. The atmosphere is enhanced by natural light provided by the enlarge hull windows, portlights and deck flush hatches.