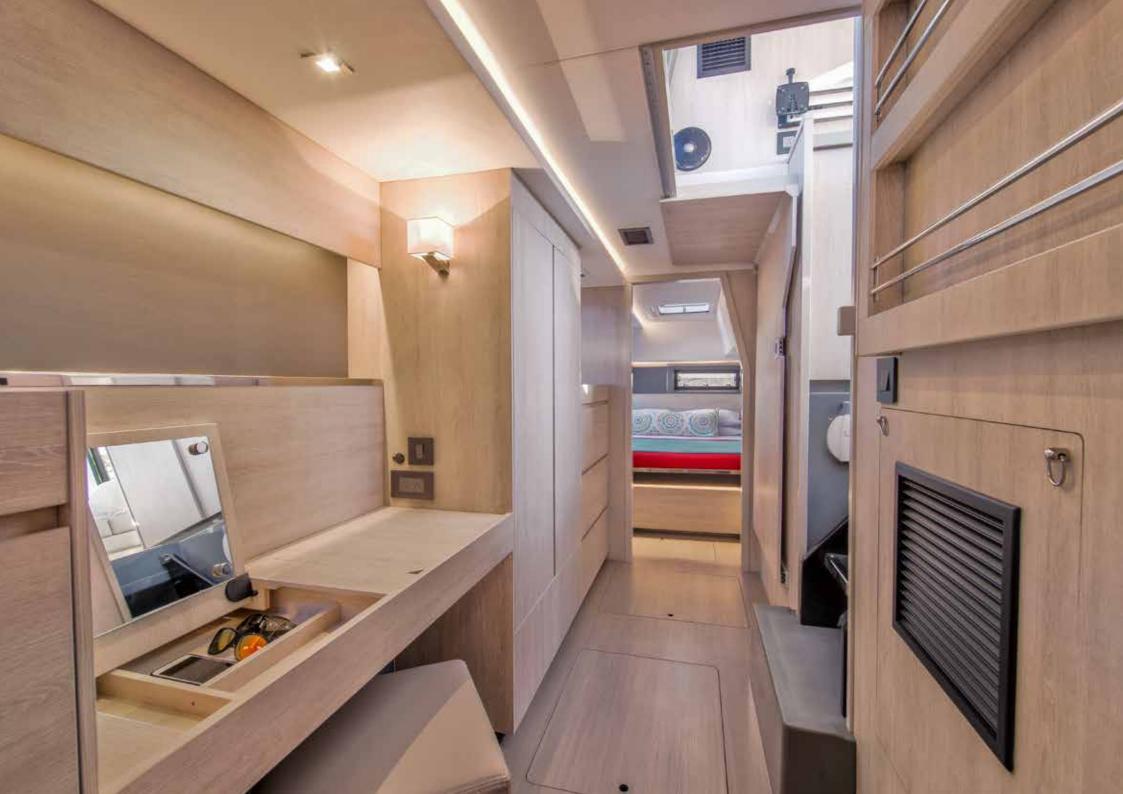

The yacht is available with either a 3 or 4 cabin layout. The 3 cabin layout features two guest cabins in the port hull, both with en-suite heads and shower stalls. The entire starboard hull is dedicated to a spacious owner's suite with a master cabin, study desk/ vanity and a private head with a large shower stall. In comparison to it's predecessor, the volume below deck has been increased, making it open and unrestricted. The storage areas are plentiful and will accommodate your requirements whether it be hanging, drawers or under floor storage.

The boat is comfortable, private and well- ventilated from multiple points. The atmosphere is enhanced by natural light provided by the enlarge hull windows, portlights and deck flush hatches.